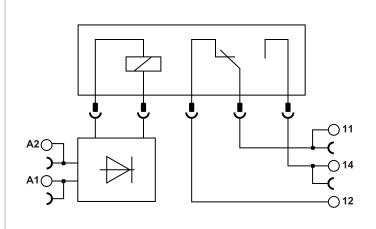

## Specification

| Coil                       |                                                                  |  |
|----------------------------|------------------------------------------------------------------|--|
| Norminal input voltage     | 230 VAC / VDC                                                    |  |
| Norminal input current     | 3.7 mA                                                           |  |
| Typical response time      | ≤ 8ms                                                            |  |
| Typical release time       | ≤ 4ms                                                            |  |
| Protective circuit         | Bridge rectifier                                                 |  |
| Indicator                  | Green LED                                                        |  |
| Contact                    |                                                                  |  |
| Contact type               | 1C                                                               |  |
| Contact material           | AgNi                                                             |  |
| Contact rating (Res. load) | 6A, 250 VAC / 30 VDC                                             |  |
| Max. switching voltage     | 400 VAC / 125 VDC                                                |  |
| Max. switching current     | 6A                                                               |  |
| Contact resistance         | ≤100mΩ (1A, 6VDC)                                                |  |
| Mechanical endurance       | 1 x 10 <sup>7</sup> cycles                                       |  |
| Electrical endurance       | 3 x 10 <sup>4</sup> cycles, NO<br>1 x 10 <sup>4</sup> cycles, NC |  |
| Caragral                   |                                                                  |  |